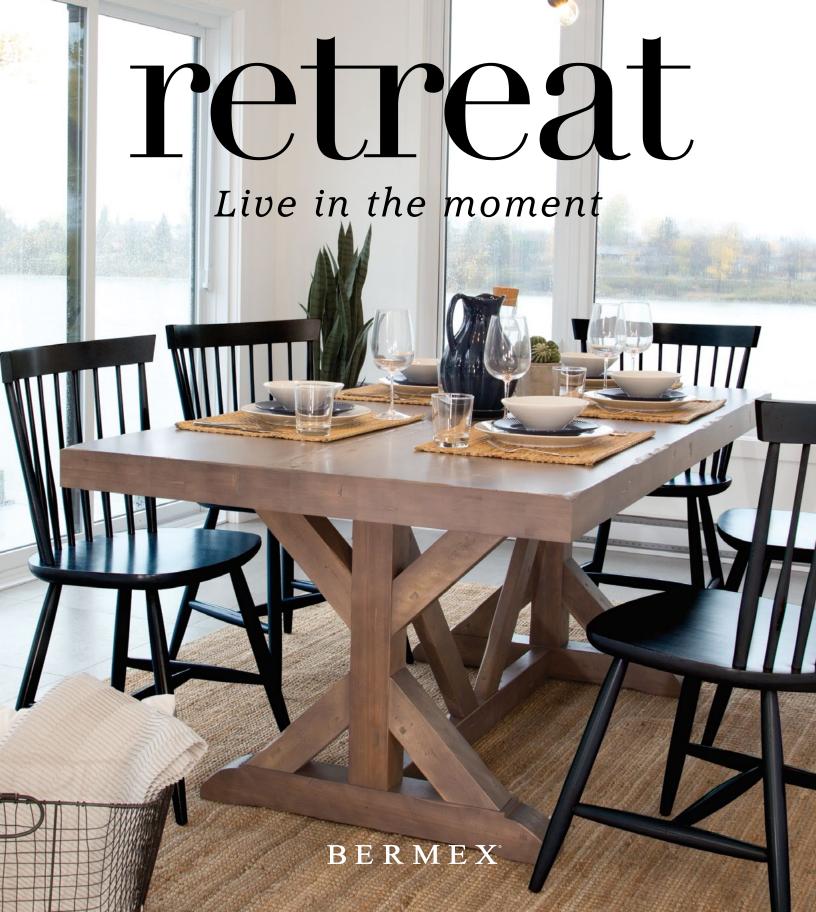

## Live in the moment

Designed for those who like to gather, rest and travel, Retreat promotes comfort with its pastel and casual elements.

Relax and Reflect

**PHOTO** RTE -726

EVEREST TA TBERE-0270

CHAIRS CB-1904

# Simple Living

Retreat appeals to those who like to relax by a fire, rest by a lake and travel the world. Its pastel and rustic elements remind us of diversity in style. Gather with your family and those you love in a setting that reminds them of you. Admire the selection and two-tone elements, simple and unique details give balance to your decor. Our furniture blends perfectly with your home.