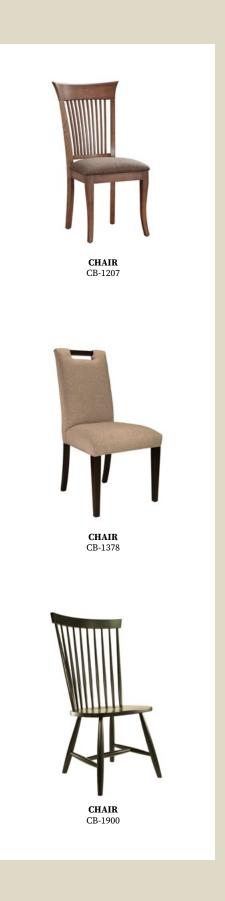

## Live in the moment

Designed for those who like to gather, rest and travel, Retreat promotes comfort with its pastel and casual elements.

Relax and Reflect

**PHOTO** RTE -726

EVEREST TA TBERE-0270

CHAIRS CB-1904

### Happiness is the home

Pay particular attention to your choice of furnishings. Create an oasis with a refined yet relaxed look that blends everyday life with a weekend get away.

> PHOTO RTE-725 EVEREST TABLE TBERE-0270

> > CHAIRS CB-1904

CHAIR CB-0560

CHAIR CB-1590