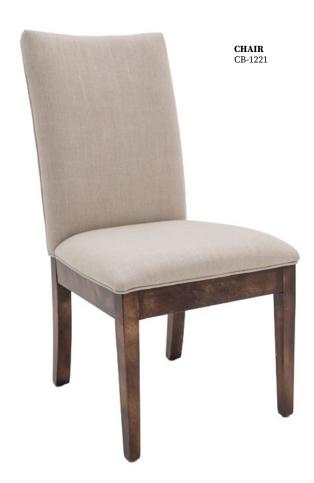

ent

Designed for those who like to gather, rest and travel, Retreat promotes comfort with its pastel and casual elements.

Relax and Reflect





**PHOTO** RTE -726

EVEREST TA TBERE-0270

CHAIRS CB-1904

### retreat



# Simple Living

Retreat appeals to those who like to relax by a fire, rest by a lake and travel the world. Its pastel and rustic elements remind us of diversity in style. Gather with your family and those you love in a setting that reminds them of you. Admire the selection and two-tone elements, simple and unique details give balance to your decor. Our furniture blends perfectly with your home.



PHOTO RTE -579 EXPRESSION TABLE TBRRE-0451 CHAIRS CB-0550

### Unparalleled comfort!







4 retreat | bermex.ca





PHOTO RTE -734

EVEREST TABLE TBERE-0350

CHAIRS CB-1905



# Family Gathering

Versatility is essential when entertaining. Choose a table with extensions from our large selection. Adjust the size to fit your guest list.



PHOTO RTE -727

**DENALI TABLE** TBDRE-0871

> CHAIRS CB-1235













### retreat

### Happiness is the home

Pay particular attention to your choice of furnishings. Create an oasis with a refined yet relaxed look that blends everyday life with a weekend get away.

> PHOTO RTE-725 EVEREST TABLE TBERE-0270

> > CHAIRS CB-1904



CHAIR CB-0560

CHAIR CB-1590





### Fully appreciate life

The  $\mathbf{Retreat}$  collection evokes comfort, simplicity and well-being. Play with textures and color by choosing two different fabrics for the same chair. Harmonize the home with a two-tone table. Showcase your uniqueness!

PHOTO R