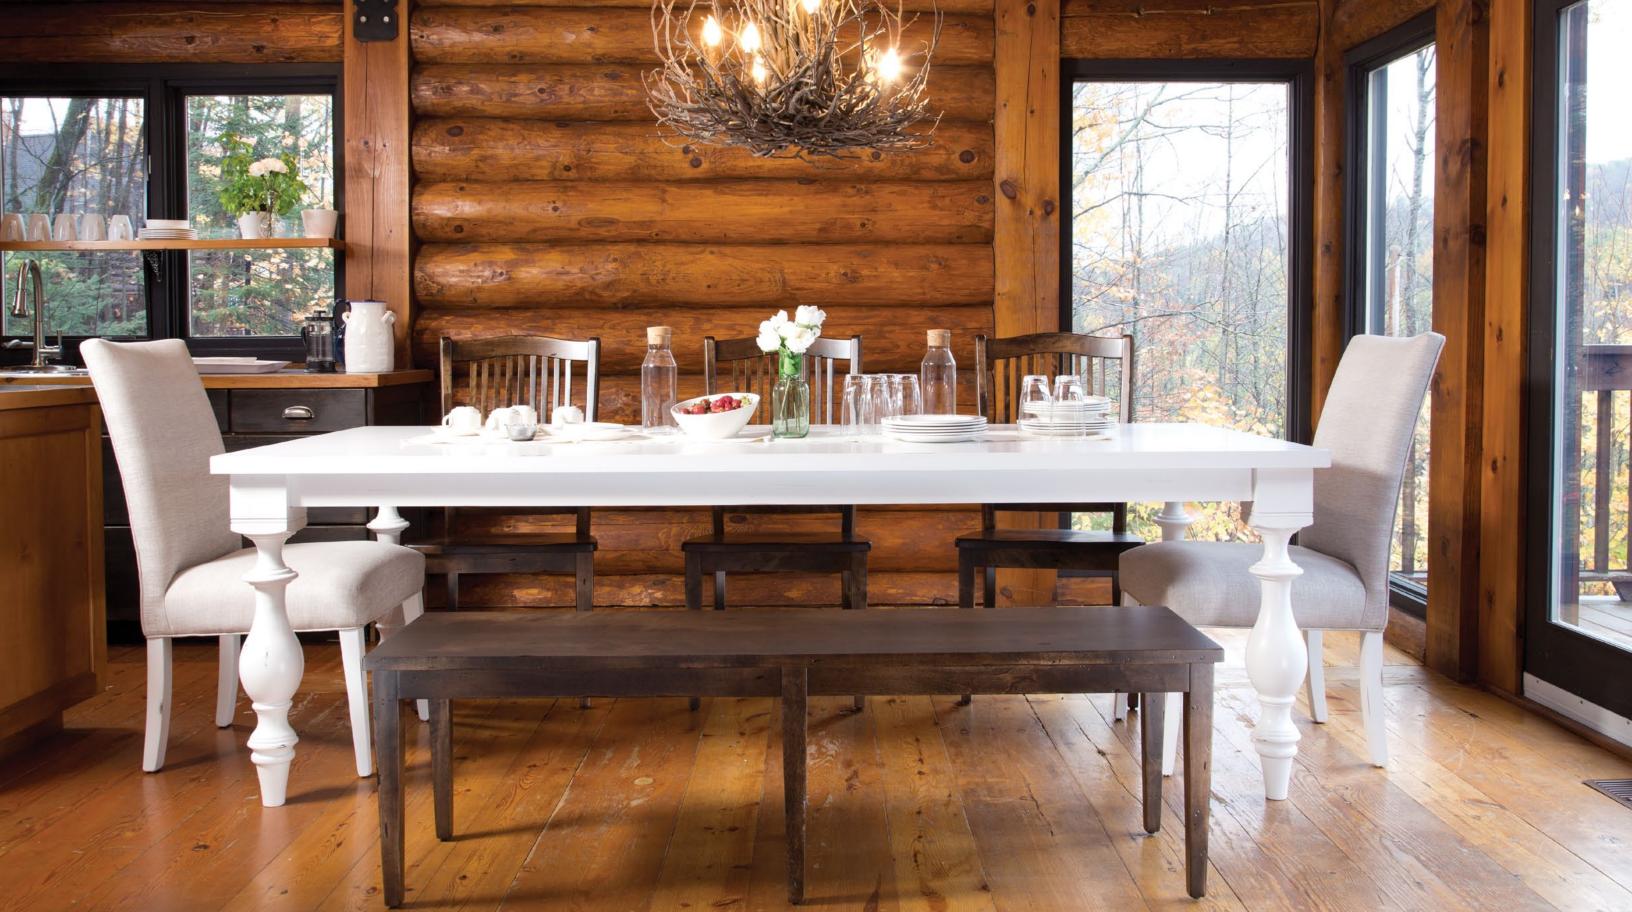

### Fully appreciate life

The  $\mathbf{Retreat}$  collection evokes comfort, simplicity and well-being. Play with textures and color by choosing two different fabrics for the same chair. Harmonize the home with a two-tone table. Showcase your uniqueness!

PHOTO RTE -1081

EVEREST TABLE TBERE-0350

CHAIRS CB-1450 CB-1695

PHOTO RTE-740 **EXPRESSION TABLE** TBRRE-0441

CHAIRS CB-1900