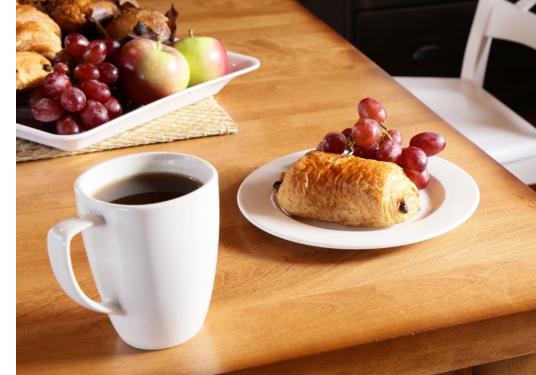

## Live in the moment

Designed for those who like to gather, rest and travel, Retreat promotes comfort with its pastel and casual elements.

Relax and Reflect

**PHOTO** RTE -726

EVEREST TA TBERE-0270

CHAIRS CB-1904

# Simple Living

Retreat appeals to those who like to relax by a fire, rest by a lake and travel the world. Its pastel and rustic elements remind us of diversity in style. Gather with your family and those you love in a setting that reminds them of you. Admire the selection and two-tone elements, simple and unique details give balance to your decor. Our furniture blends perfectly with your home.