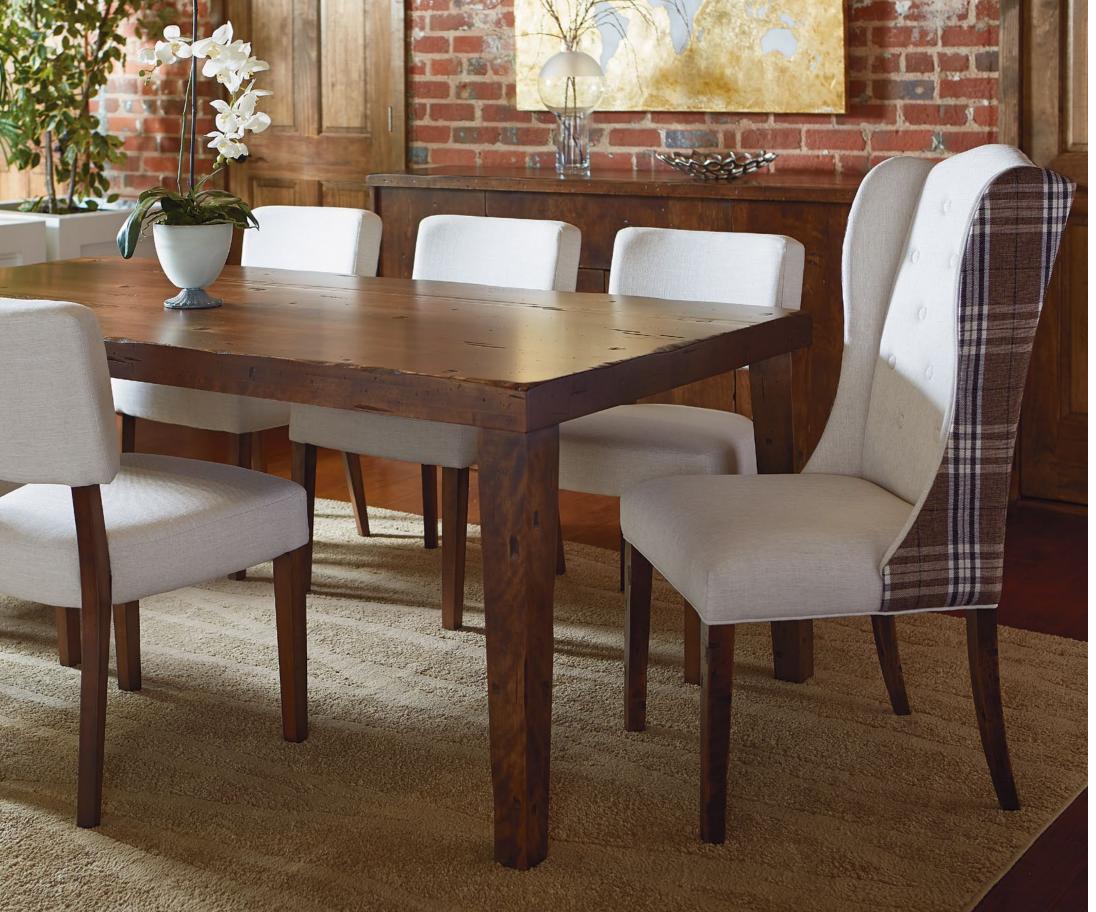

### Fully appreciate life

The  $\mathbf{Retreat}$  collection evokes comfort, simplicity and well-being. Play with textures and color by choosing two different fabrics for the same chair. Harmonize the home with a two-tone table. Showcase your uniqueness!

PHOTO RTE -1081

EVEREST TABLE TBERE-0350

CHAIRS CB-1450 CB-1695

PHOTO RTE-740 **EXPRESSION TABLE** TBRRE-0441

CHAIRS CB-1900